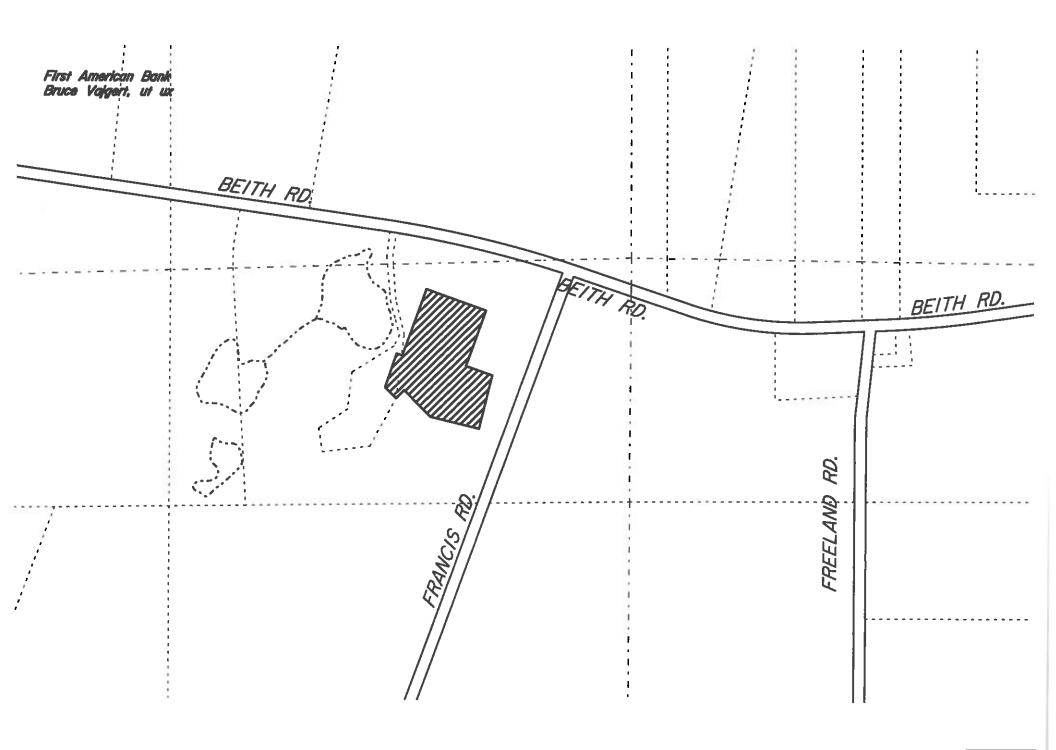

### C. ZONING PETITIONS

| Petition #4397   | VIRGIL TOWNSHIP                                                                              |
|------------------|----------------------------------------------------------------------------------------------|
| Petitioner:      | Bruce Vajgert                                                                                |
| Location:        | Southwest corner of Beith and Francis Roads, Section 26, Virgil Township (46W325 Beith Road) |
| Proposed:        | Rezoning portion of property from F to F-2 to an existing<br>landscaping business            |
| 2040 Plan:       | Agricultural                                                                                 |
| Objectors:       | Area property owners                                                                         |
| Recommendations: | <u>Regional Planning Comm.</u> : N/A<br>Zoning Board: DENIED                                 |
|                  | Development Committee: Approve                                                               |
|                  |                                                                                              |
| Petition #4403   | SUGAR GROVE TOWNSHIP                                                                         |
| Petitioner:      | Darold Cutsinger                                                                             |
| Location:        | Located at 4W120 Harter Road, Section 6, Sugar Grove                                         |
|                  | Township (14-06-200-019)                                                                     |
| Proposed:        | Rezoning from F-District Farming to F-1 District Rural                                       |
|                  | Residential                                                                                  |
| 2040 Plan:       | Agricultural                                                                                 |
| Objectors:       | None                                                                                         |
| Recommendations: | <u>Regional Planning Comm.</u> : N/A                                                         |
|                  | Zoning Board: Approve                                                                        |
|                  | Development Committee: Approve                                                               |
| Petition #4415   | ST. CHARLES TOWNSHIP                                                                         |
| Petitioner:      | Jon Butcher, et ux                                                                           |
| Location:        | 37W756 Woodgate Road, Section 17, St. Charles Township                                       |
| Location.        | (09-17-300-020)                                                                              |
| Proposed:        | Special Use for a Bed and Breakfast                                                          |
| 2040 Plan:       | Proposed Open Space                                                                          |
|                  |                                                                                              |

# PETITION NO. 4397: Bruce Vajgert

**Committee Flow:** County Development Committee, County Board **Contact:** Keith Berkhout, 630.232.3495, Zoning Planner, Development Department

| Summary:         |                                                                                              |
|------------------|----------------------------------------------------------------------------------------------|
| Petition #4397   | VIRGIL TOWNSHIP                                                                              |
| Petitioner:      | Bruce Vajgert                                                                                |
| Location:        | Southwest corner of Beith and Francis Roads, Section 26, Virgil Township (46W325 Beith Road) |
| Proposed:        | Rezoning portion of property from F to F-2 to an existing<br>landscaping business            |
| 2040 Plan:       | Agricultural                                                                                 |
| Objectors:       | Area property owners                                                                         |
| Recommendations: | Regional Planning Comm.: N/A                                                                 |
|                  | Zoning Board: DENIED                                                                         |
|                  | Development Committee: Approved                                                              |

That part of the Southeast Quarter of Section 23 and part of the Northeast Quarter of Section 26, Township 40 North, Range 6 East of the Third Principal Meridian described as follows: Commencing at the southwest corner of the Northwest Quarter of Section 24, Township 40 North, Range 6 East of the Third Principal Meridian; thence easterly along the south line of said Northwest Quarter 884.40 feet; thence southerly along a line forming an angle of 81°29'25" with the last described course (measured counter-clockwise therefrom) 2949.10 feet to the center line of Beith Road: thence westerly along said center line 856.92 feet to the center line of Francis Road: thence continuing westerly along the center line of said Beith Road 1030.54 feet to the northeast corner of a tract of land described in Document 2005K060126; thence southerly along an easterly line of said tract 171.99 feet to an angle in said easterly line; thence southerly along an easterly line of said tract forming an angle of 167°58' with the last described course (measured clockwise therefrom) 249.81 feet to an angle in said easterly line; thence southerly along an easterly line of said tract forming an angle of 170°13' with the last described course (measured clockwise therefrom) 208.0 feet to an angle in said easterly line; thence southerly along an easterly line of said tract forming an angle of 201°37' with the last described course (measured clockwise therefrom) 122.0 feet for a point of beginning; thence westerly along a line forming an angle of 78°23'30" with the last described course (measured counter-clockwise therefrom) 30.0 feet; thence southerly at right angles to the last described course 101.58 feet; thence southwesterly along a line forming an angle of 206°00' with the last described course (measured clockwise therefrom) 206.76 feet; thence southeasterly at right angles to the last described course 135.0 feet; thence northeasterly at right angles to the last described course 180.0 feet; thence southeasterly at right angles to the last described course 213.68 feet; thence easterly along a line forming an angle of 148°00' with the last described course (measured clockwise therefrom) 290.0 feet; thence northerly at right angles to the last described course 317.0 feet; thence westerly along a line forming an angle of 96°00' with the last described course (measured clockwise therefrom) 161.0 feet; thence northerly at right angles to the last described course 341.0 feet; thence westerly at right angles to the last described course 365.0 feet; thence southerly at right angles to the last described course 408.0 feet to the point of beginning, in Virgil Township, Kane County, Illinois. The property is located at 46W325 Beith Road.