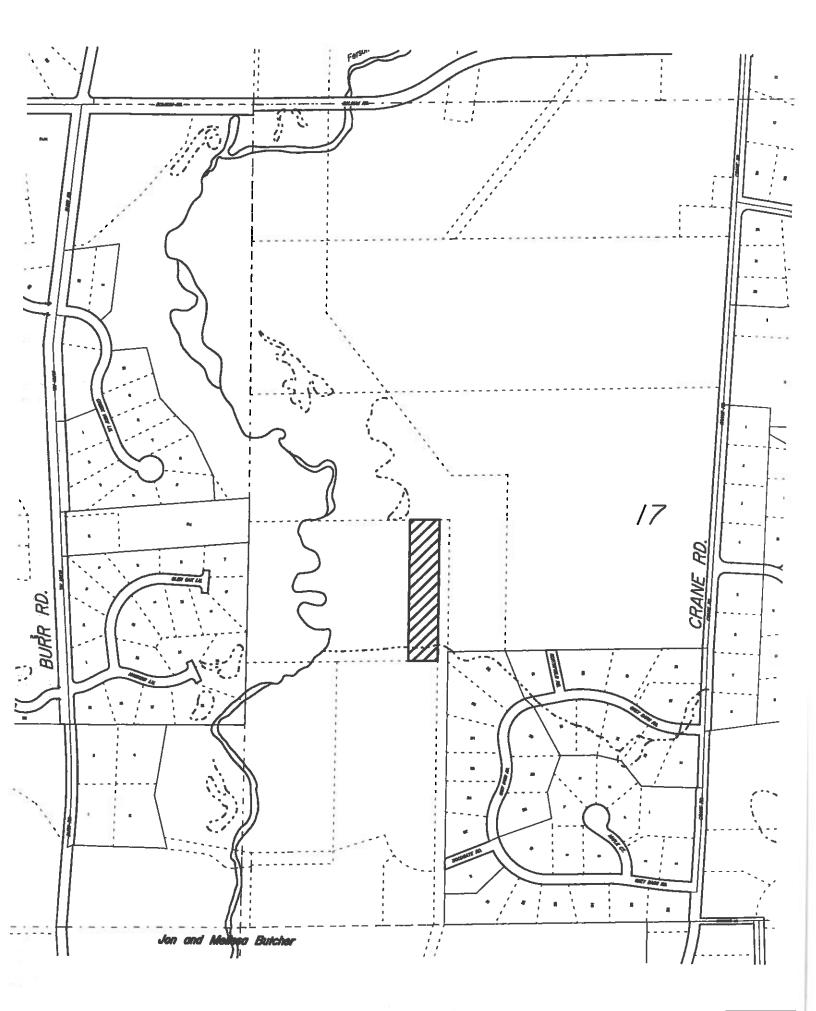

### C. ZONING PETITIONS

| Petition #4397   | VIRGIL TOWNSHIP                                                                              |
|------------------|----------------------------------------------------------------------------------------------|
| Petitioner:      | Bruce Vajgert                                                                                |
| Location:        | Southwest corner of Beith and Francis Roads, Section 26, Virgil Township (46W325 Beith Road) |
| Proposed:        | Rezoning portion of property from F to F-2 to an existing<br>landscaping business            |
| 2040 Plan:       | Agricultural                                                                                 |
| Objectors:       | Area property owners                                                                         |
| Recommendations: | <u>Regional Planning Comm.</u> : N/A<br>Zoning Board: DENIED                                 |
|                  | Development Committee: Approve                                                               |
|                  |                                                                                              |
| Petition #4403   | SUGAR GROVE TOWNSHIP                                                                         |
| Petitioner:      | Darold Cutsinger                                                                             |
| Location:        | Located at 4W120 Harter Road, Section 6, Sugar Grove                                         |
|                  | Township (14-06-200-019)                                                                     |
| Proposed:        | Rezoning from F-District Farming to F-1 District Rural                                       |
|                  | Residential                                                                                  |
| 2040 Plan:       | Agricultural                                                                                 |
| Objectors:       | None                                                                                         |
| Recommendations: | <u>Regional Planning Comm.</u> : N/A                                                         |
|                  | Zoning Board: Approve                                                                        |
|                  | Development Committee: Approve                                                               |
| Petition #4415   | ST. CHARLES TOWNSHIP                                                                         |
| Petitioner:      | Jon Butcher, et ux                                                                           |
| Location:        | 37W756 Woodgate Road, Section 17, St. Charles Township                                       |
| Location.        | (09-17-300-020)                                                                              |
| Proposed:        | Special Use for a Bed and Breakfast                                                          |
| 2040 Plan:       | Proposed Open Space                                                                          |
|                  |                                                                                              |

| Objectors:<br>Recommendations: | <ul> <li>Area property owners<br/><u>Regional Planning Comm.</u>: N/A</li> <li><u>Zoning Board</u>: Approve with the following stipulations as<br/>requested from the Village of Campton Hills: <ol> <li>That any proposed or future lighting comply with<br/>generally accepted dark sky principles and the lighting<br/>be full cut-off.</li> <li>That any future development on the property respect the<br/>regulated green infrastructure on the property and<br/>protect the local groundwater supply, sensitive aquifers<br/>and threatened and endangered species.</li> <li>That the Special Use permit reside with the current<br/>property owner and not transfer with property ownership.</li> </ol> </li> <li>Development Committee: Approve with the two stipulations as<br/>requested by the Village of Campton Hills</li> </ul> |
|--------------------------------|------------------------------------------------------------------------------------------------------------------------------------------------------------------------------------------------------------------------------------------------------------------------------------------------------------------------------------------------------------------------------------------------------------------------------------------------------------------------------------------------------------------------------------------------------------------------------------------------------------------------------------------------------------------------------------------------------------------------------------------------------------------------------------------------------------------------------------------------|
| Petition #4417                 | BATAVIA TOWNSHIP                                                                                                                                                                                                                                                                                                                                                                                                                                                                                                                                                                                                                                                                                                                                                                                                                               |
| Petitioner:                    | Anton Marano Revocable Trust                                                                                                                                                                                                                                                                                                                                                                                                                                                                                                                                                                                                                                                                                                                                                                                                                   |
| Location:                      | 2S976 Deerpath Road, Section 30, Batavia Township (12-30-<br>300-011)                                                                                                                                                                                                                                                                                                                                                                                                                                                                                                                                                                                                                                                                                                                                                                          |
| Proposed:                      | Special Use for a public horse stable                                                                                                                                                                                                                                                                                                                                                                                                                                                                                                                                                                                                                                                                                                                                                                                                          |
| 2040 Plan:                     | Countryside Estate Residential                                                                                                                                                                                                                                                                                                                                                                                                                                                                                                                                                                                                                                                                                                                                                                                                                 |
| Objectors:                     | None                                                                                                                                                                                                                                                                                                                                                                                                                                                                                                                                                                                                                                                                                                                                                                                                                                           |
| Recommendations:               | <u>Regional Planning Comm.</u> : N/A<br><u>Zoning Board</u> : Approve<br><u>Development Committee</u> : Approve                                                                                                                                                                                                                                                                                                                                                                                                                                                                                                                                                                                                                                                                                                                                |
| Petition #4418                 | RUTLAND TOWNSHIP                                                                                                                                                                                                                                                                                                                                                                                                                                                                                                                                                                                                                                                                                                                                                                                                                               |
| Petitioner:                    | Lane Burnidge, et ux                                                                                                                                                                                                                                                                                                                                                                                                                                                                                                                                                                                                                                                                                                                                                                                                                           |
| Location:                      | 17N400 Big Timber Road, Section 18, Rutland Township (02-<br>18-300-018)                                                                                                                                                                                                                                                                                                                                                                                                                                                                                                                                                                                                                                                                                                                                                                       |
| Proposed:                      | Rezoning from F-District Farming to E-1 District Estate<br>Residential                                                                                                                                                                                                                                                                                                                                                                                                                                                                                                                                                                                                                                                                                                                                                                         |
| 2040 Plan:                     | Resource Management                                                                                                                                                                                                                                                                                                                                                                                                                                                                                                                                                                                                                                                                                                                                                                                                                            |
| Objectors:                     | None                                                                                                                                                                                                                                                                                                                                                                                                                                                                                                                                                                                                                                                                                                                                                                                                                                           |
| Recommendations:               | <u>Regional Planning Comm.</u> : N/A<br><u>Zoning Board</u> : Approve with the two recommended stipulations<br>from the Kane County Division of Transportation:                                                                                                                                                                                                                                                                                                                                                                                                                                                                                                                                                                                                                                                                                |
|                                | <ol> <li>Both parcels shall share the existing access point. No<br/>new access shall be allowed to Big Timber Road. Both<br/>parcels shall understand that future development of the<br/>County Highway in accord with the existing Inter-<br/>Governmental Agreement, may require both parcels to<br/>seek an alternate access via frontage road to the County<br/>Highway.</li> </ol>                                                                                                                                                                                                                                                                                                                                                                                                                                                        |
|                                | 2. Any new construction shall take into consideration the                                                                                                                                                                                                                                                                                                                                                                                                                                                                                                                                                                                                                                                                                                                                                                                      |

# PETITION NO. 4415: Jon Butcher, et ux

**Committee Flow:** County Development Committee, County Board **Contact:** Keith Berkhout, 630.232.3495, Zoning Planner, Development Department

| Summary:         |                                                                    |
|------------------|--------------------------------------------------------------------|
| Petition #4415   | ST. CHARLES TOWNSHIP                                               |
| Petitioner:      | Jon Butcher, et ux                                                 |
| Location:        | 37W756 Woodgate Road, Section 17, St. Charles Township (09-17-     |
|                  | 300-020)                                                           |
| Proposed:        | Special Use for a Bed and Breakfast                                |
| 2040 Plan:       | Proposed Open Space                                                |
| Objectors:       | Area property owners                                               |
| Recommendations: | Regional Planning Comm.: N/A                                       |
|                  | Zoning Board: Approve with the following stipulations as requested |
|                  | from the Village of Campton Hills:                                 |
|                  | 1. That any proposed or future lighting comply with generally      |
|                  | accepted dark sky principles and the lighting be full cut-off.     |
|                  | 2. That any future development on the property respect the         |
|                  | regulated green infrastructure on the property and protect         |
|                  | the local groundwater supply, sensitive aquifers and               |
|                  | threatened and endangered species.                                 |
|                  | 3. That the Special Use permit reside with the current property    |
|                  | owner and not transfer with property ownership.                    |
|                  | Development Committee: Approve with the two stipulations as        |
|                  | requested by the Village of Campton Hills                          |
|                  |                                                                    |

Part of the West half of the Southwest Quarter of Section 17, Township 40 North, Range 8 East of the 3<sup>rd</sup> Principal Meridian, bounded and described as follows: Commencing at the Northwest corner of the Southwest Quarter of Said section 17; thence South 89 degrees 59 minutes 06 seconds East along the North line of said Southwest Quarter, a distance of 1043.69 feet to a point 266 feet Westerly of, as measured perpendicular to the East line of the West half of the Southwest Quarter of said section 17; said point also being the point of beginning of the hereinafter described tract of land; thence continuing South 89 degrees 59 minutes 06 seconds East along said North line, a distance of 200.05 feet to a point 66 feet Westerly of as measured perpendicular to the East line of the West half of said Southwest Quarter; thence South 1 degrees 16 minutes 43 seconds West parallel with the East line of the West half of said Southwest Quarter, a distance of 913.05 feet; thence North 89 degrees 59 minutes 06 seconds West parallel with the North line of said Southwest Quarter, a distance of 913.05 feet; the North 1 degrees 16 minutes 43 seconds East parallel with the East line of the West half of said Southwest Quarter, a distance of 913.15 feet to the point of beginning, in the Township of St. Charles, Kane County, Illinois. The property is located at 37W756 Woodgate Rd.