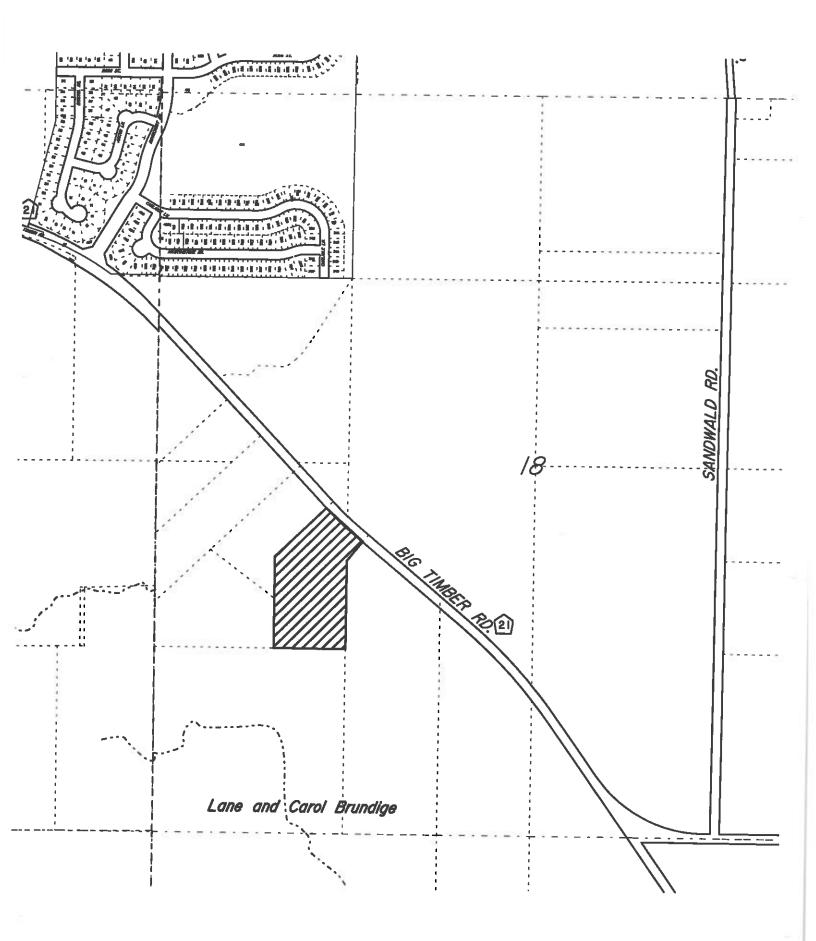

# PETITION NO. 4418: Lane Burnidge, et ux

**Committee Flow:** County Development Committee, County Board **Contact:** Keith Berkhout, 630.232.3495, Zoning Planner, Development Department

| Summary:         |                                                                                                                                                                                                                                                                                                                                                                                                                                                                                                                                                                                                                                                                                                                                                                                     |
|------------------|-------------------------------------------------------------------------------------------------------------------------------------------------------------------------------------------------------------------------------------------------------------------------------------------------------------------------------------------------------------------------------------------------------------------------------------------------------------------------------------------------------------------------------------------------------------------------------------------------------------------------------------------------------------------------------------------------------------------------------------------------------------------------------------|
| Petition #4418   | RUTLAND TOWNSHIP                                                                                                                                                                                                                                                                                                                                                                                                                                                                                                                                                                                                                                                                                                                                                                    |
| Petitioner:      | Lane Burnidge, et ux                                                                                                                                                                                                                                                                                                                                                                                                                                                                                                                                                                                                                                                                                                                                                                |
| Location:        | 17N400 Big Timber Road, Section 18, Rutland Township (02-18-<br>300-018)                                                                                                                                                                                                                                                                                                                                                                                                                                                                                                                                                                                                                                                                                                            |
| Proposed:        | Rezoning from F-District Farming to E-1 District Estate Residential                                                                                                                                                                                                                                                                                                                                                                                                                                                                                                                                                                                                                                                                                                                 |
| 2040 Plan:       | Resource Management                                                                                                                                                                                                                                                                                                                                                                                                                                                                                                                                                                                                                                                                                                                                                                 |
| Objectors:       | None                                                                                                                                                                                                                                                                                                                                                                                                                                                                                                                                                                                                                                                                                                                                                                                |
| Recommendations: | Regional Planning Comm.: N/A                                                                                                                                                                                                                                                                                                                                                                                                                                                                                                                                                                                                                                                                                                                                                        |
|                  | <ul> <li>Zoning Board: Approve with the two recommended stipulations from the Kane County Division of Transportation:         <ol> <li>Both parcels shall share the existing access point. No new access shall be allowed to Big Timber Road. Both parcels shall understand that future development of the County Highway in accord with the existing Inter-Governmental Agreement, may require both parcels to seek an alternate access via frontage road to the County Highway.</li> <li>Any new construction shall take into consideration the ultimate plan of a 75' half right-of-way and ensure that the building setback, etc. shall not encroach on that future plan.</li> </ol> </li> <li>Development Committee: Approve with the two recommended stipulations.</li> </ul> |

That part of the Southwest Quarter of Section 18, Township 42 North, Range 7 East of the 3rd Principal Meridian described as follows: Beginning at the intersection of the centerline of Big Timber Road with the East line of the Northwest Quarter of said Southwest Quarter; thence Southeasterly along said centerline 180.2 feet; thence Southwesterly 204.2 feet to a point in the East line of the Northwest Quarter of said Southwest Quarter that is 271.47 feet South of the point of beginning; thence southerly along said East line 624.73 feet to the Southeast corner of the Northwest Quarter of said Southwest Quarter; thence Westerly 513 feet along the South line of the Northwest Quarter of said Southwest Quarter to a point 850.11 feet East of the Southwest corner of the Northwest Quarter of said Southwest Quarter, thence Northerly along a line that forms a clockwise angle of 89 degrees 56 minutes, 37 second with said South line a distance of 649.41 feet; thence Northeasterly along a line that forms a clockwise angle of 226 degrees 23 minutes 15 seconds with the last described course a distance of 531.94 feet to the centerline of Big Timber Road: thence Southeasterly along said centerline 175.81 feet to the point of beginning. Excepting therefrom that part lying Southerly of a line described as beginning at a point in the West line of the Northeast Quarter of Said Southwest Quarter that is 657.36 feet South of the Northwest corner thereof; thence North 54 degrees, 15 minutes East to the Centerline of Big Timber Road for the terminus of said line. The property is located at 17N400 Big Timber Rd.