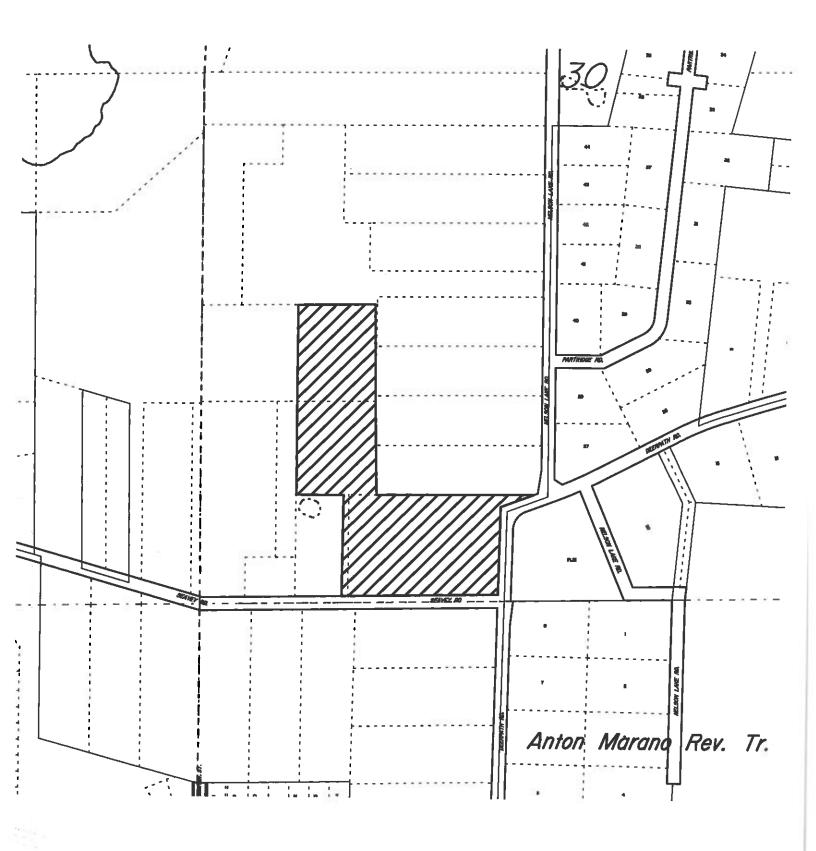

| Objectors:<br>Recommendations: | <ul> <li>Area property owners<br/><u>Regional Planning Comm.</u>: N/A</li> <li><u>Zoning Board</u>: Approve with the following stipulations as<br/>requested from the Village of Campton Hills: <ol> <li>That any proposed or future lighting comply with<br/>generally accepted dark sky principles and the lighting<br/>be full cut-off.</li> <li>That any future development on the property respect the<br/>regulated green infrastructure on the property and<br/>protect the local groundwater supply, sensitive aquifers<br/>and threatened and endangered species.</li> <li>That the Special Use permit reside with the current<br/>property owner and not transfer with property ownership.</li> </ol> </li> <li>Development Committee: Approve with the two stipulations as<br/>requested by the Village of Campton Hills</li> </ul> |
|--------------------------------|------------------------------------------------------------------------------------------------------------------------------------------------------------------------------------------------------------------------------------------------------------------------------------------------------------------------------------------------------------------------------------------------------------------------------------------------------------------------------------------------------------------------------------------------------------------------------------------------------------------------------------------------------------------------------------------------------------------------------------------------------------------------------------------------------------------------------------------------|
| Petition #4417                 | BATAVIA TOWNSHIP                                                                                                                                                                                                                                                                                                                                                                                                                                                                                                                                                                                                                                                                                                                                                                                                                               |
| Petitioner:                    | Anton Marano Revocable Trust                                                                                                                                                                                                                                                                                                                                                                                                                                                                                                                                                                                                                                                                                                                                                                                                                   |
| Location:                      | 2S976 Deerpath Road, Section 30, Batavia Township (12-30-<br>300-011)                                                                                                                                                                                                                                                                                                                                                                                                                                                                                                                                                                                                                                                                                                                                                                          |
| Proposed:                      | Special Use for a public horse stable                                                                                                                                                                                                                                                                                                                                                                                                                                                                                                                                                                                                                                                                                                                                                                                                          |
| 2040 Plan:                     | Countryside Estate Residential                                                                                                                                                                                                                                                                                                                                                                                                                                                                                                                                                                                                                                                                                                                                                                                                                 |
| Objectors:                     | None                                                                                                                                                                                                                                                                                                                                                                                                                                                                                                                                                                                                                                                                                                                                                                                                                                           |
| Recommendations:               | <u>Regional Planning Comm.</u> : N/A<br><u>Zoning Board</u> : Approve<br><u>Development Committee</u> : Approve                                                                                                                                                                                                                                                                                                                                                                                                                                                                                                                                                                                                                                                                                                                                |
| Petition #4418                 | RUTLAND TOWNSHIP                                                                                                                                                                                                                                                                                                                                                                                                                                                                                                                                                                                                                                                                                                                                                                                                                               |
| Petitioner:                    | Lane Burnidge, et ux                                                                                                                                                                                                                                                                                                                                                                                                                                                                                                                                                                                                                                                                                                                                                                                                                           |
| Location:                      | 17N400 Big Timber Road, Section 18, Rutland Township (02-<br>18-300-018)                                                                                                                                                                                                                                                                                                                                                                                                                                                                                                                                                                                                                                                                                                                                                                       |
| Proposed:                      | Rezoning from F-District Farming to E-1 District Estate<br>Residential                                                                                                                                                                                                                                                                                                                                                                                                                                                                                                                                                                                                                                                                                                                                                                         |
| 2040 Plan:                     | Resource Management                                                                                                                                                                                                                                                                                                                                                                                                                                                                                                                                                                                                                                                                                                                                                                                                                            |
| Objectors:                     | None                                                                                                                                                                                                                                                                                                                                                                                                                                                                                                                                                                                                                                                                                                                                                                                                                                           |
| Recommendations:               | <u>Regional Planning Comm.</u> : N/A<br><u>Zoning Board</u> : Approve with the two recommended stipulations<br>from the Kane County Division of Transportation:                                                                                                                                                                                                                                                                                                                                                                                                                                                                                                                                                                                                                                                                                |
|                                | <ol> <li>Both parcels shall share the existing access point. No<br/>new access shall be allowed to Big Timber Road. Both<br/>parcels shall understand that future development of the<br/>County Highway in accord with the existing Inter-<br/>Governmental Agreement, may require both parcels to<br/>seek an alternate access via frontage road to the County<br/>Highway.</li> </ol>                                                                                                                                                                                                                                                                                                                                                                                                                                                        |
|                                | 2. Any new construction shall take into consideration the                                                                                                                                                                                                                                                                                                                                                                                                                                                                                                                                                                                                                                                                                                                                                                                      |

# PETITION NO. 4417: Anton Marano Rev. Trust

**Committee Flow:** County Development Committee, County Board **Contact:** Keith Berkhout, 630.232.3495, Zoning Planner, Development Department

| Summary:         |                                                                   |
|------------------|-------------------------------------------------------------------|
| Petition #4417   | BATAVIA TOWNSHIP                                                  |
| Petitioner:      | Anton Marano Revocable Trust                                      |
| Location:        | 2S976 Deerpath Road, Section 30, Batavia Township (12-30-300-011) |
| Proposed:        | Special Use for a public horse stable                             |
| 2040 Plan:       | Countryside Estate Residential                                    |
| Objectors:       | None                                                              |
| Recommendations: | Regional Planning Comm.: N/A                                      |
|                  | Zoning Board: Approve                                             |
|                  | Development Committee: Approve                                    |
|                  |                                                                   |

#### BE IT ORDAINED by the County Board of Kane County, Illinois, as follows:

1) That a Special Use for a public horse stable be granted on the following described property:

That part of the Southwest ¼ of Section 30, Township 39 North, Range 8 East of the 3rd Principal Meridian, described as follows: Commencing at the Northeast corner of the Southeast ¼ of Section 25, Township 39 North, Range 7 East of the 3<sup>rd</sup> Principal Meridian; thence South 0°27'20" West along the West line of said Southwest 1/4 1626.02 feet; thence North 89°59'00" East 488.11 feet for a point of beginning; thence South 0°27'20" West 473.61 feet to a point that is 535.13 feet North 0°27'20" East of the South line (as monumented) of said Southwest 1/4 ; thence North 89°59' East 244.45 feet; thence South 0°27'20" West 534.03 feet to the said South line as monumented; thence North 89°43'28" East along said South line (Being also the center line of Seavey Road), 821.40 feet to the center line of Deerpath Road; thence North 01°43' East along said center line 447.57 feet to an angle in said center line; thence North 67°34'00" East along said center line 216.70 feet to the point of intersection with the center line of Nelson Lake Road; thence South 89°59' West 871.23 feet; thence North 0°27' East parallel with the center line of said Nelson Lake Road 473.91 feet to a line drawn North 89°59'; East from the point of beginning; thence continuing North 0°27' East parallel with the center line of Nelson Lake Road 488.22 feet; thence South 89°59' West 403.99 feet to a line drawn North 0°27'20" East from the point of beginning; thence South 0°27'20" West 488.22 feet to the point of beginning in Batavia Township, Kane County, Illinois. The property is located at 2S976 Deerpath Road.