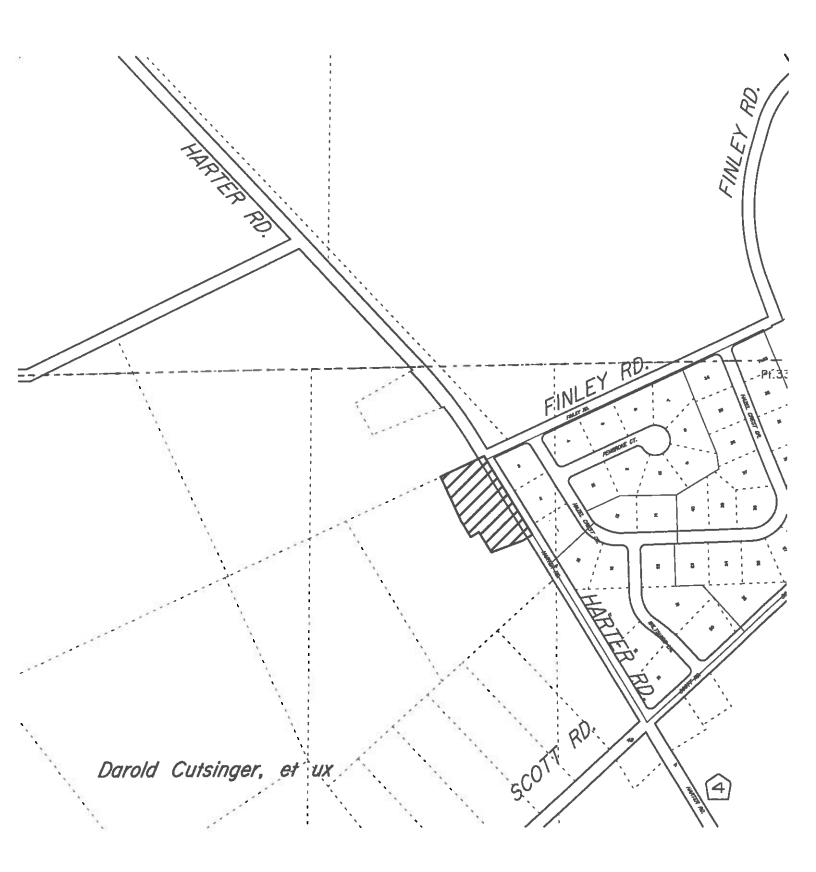

### C. ZONING PETITIONS

| Petition #4397   | VIRGIL TOWNSHIP                                                                              |
|------------------|----------------------------------------------------------------------------------------------|
| Petitioner:      | Bruce Vajgert                                                                                |
| Location:        | Southwest corner of Beith and Francis Roads, Section 26, Virgil Township (46W325 Beith Road) |
| Proposed:        | Rezoning portion of property from F to F-2 to an existing<br>landscaping business            |
| 2040 Plan:       | Agricultural                                                                                 |
| Objectors:       | Area property owners                                                                         |
| Recommendations: | <u>Regional Planning Comm.</u> : N/A<br>Zoning Board: DENIED                                 |
|                  | Development Committee: Approve                                                               |
|                  |                                                                                              |
| Petition #4403   | SUGAR GROVE TOWNSHIP                                                                         |
| Petitioner:      | Darold Cutsinger                                                                             |
| Location:        | Located at 4W120 Harter Road, Section 6, Sugar Grove                                         |
|                  | Township (14-06-200-019)                                                                     |
| Proposed:        | Rezoning from F-District Farming to F-1 District Rural                                       |
|                  | Residential                                                                                  |
| 2040 Plan:       | Agricultural                                                                                 |
| Objectors:       | None                                                                                         |
| Recommendations: | <u>Regional Planning Comm.</u> : N/A                                                         |
|                  | Zoning Board: Approve                                                                        |
|                  | Development Committee: Approve                                                               |
| Petition #4415   | ST. CHARLES TOWNSHIP                                                                         |
| Petitioner:      | Jon Butcher, et ux                                                                           |
| Location:        | 37W756 Woodgate Road, Section 17, St. Charles Township                                       |
| Location.        | (09-17-300-020)                                                                              |
| Proposed:        | Special Use for a Bed and Breakfast                                                          |
| 2040 Plan:       | Proposed Open Space                                                                          |
|                  |                                                                                              |

# PETITION NO. 4403: Darold Cutsinger

**Committee Flow:** County Development Committee, County Board **Contact:** Keith Berkhout, 630.232.3495, Zoning Planner, Development Department

| Summary:         |                                                                               |
|------------------|-------------------------------------------------------------------------------|
| Petition #4403   | SUGAR GROVE TOWNSHIP                                                          |
| Petitioner:      | Darold Cutsinger                                                              |
| Location:        | Located at 4W120 Harter Road, Section 6, Sugar Grove Township (14-06-200-019) |
| Proposed:        | Rezoning from F-District Farming to F-1 District Rural Residential            |
| 2040 Plan:       | Agricultural                                                                  |
| Objectors:       | None                                                                          |
| Recommendations: | Regional Planning Comm.: N/A                                                  |
|                  | Zoning Board: Approve                                                         |
|                  | Development Committee: Approve                                                |